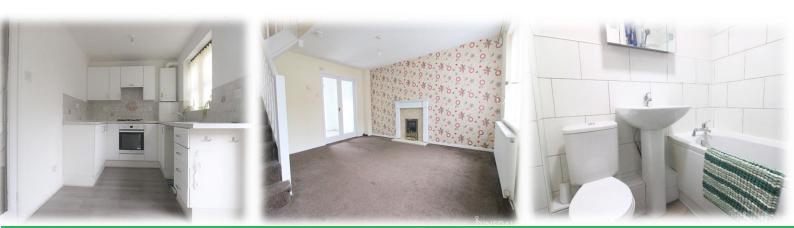

## Dining Kitchen 14' 2" x 8' 0" (4.321m x 2.449m)

With laminate style flooring with part grey tiled and white painted walls. With U shaped wall and base units with stainless steel sink and drainer, mixer tap, Becko oven, Neff inset hob and Vokera boiler. With a washer/dryer area and fridge freezer area. With a wooden style double glazed window with vertical blinds, double sliding back door and a radiator.

## Lounge 14' 10" x 14' 3" (4.532m x 4.331m)

Through the entrance door on to carpet. A double glazed window with vertical blinds, french doors to the kitchen, understairs store cupboard, feature fire place with inset fire and hearth, radiator, alarm panel, smoke detector, carbon monoxide detector and an open staircase to the first floor.

## Bathroom 6' 5" x 5' 6" (1.945m x 1.670m)

With laminate style flooring with part tiled walls. A white three piece suite with overhead shower, cupboard mirror, extractor fan and a radiator.